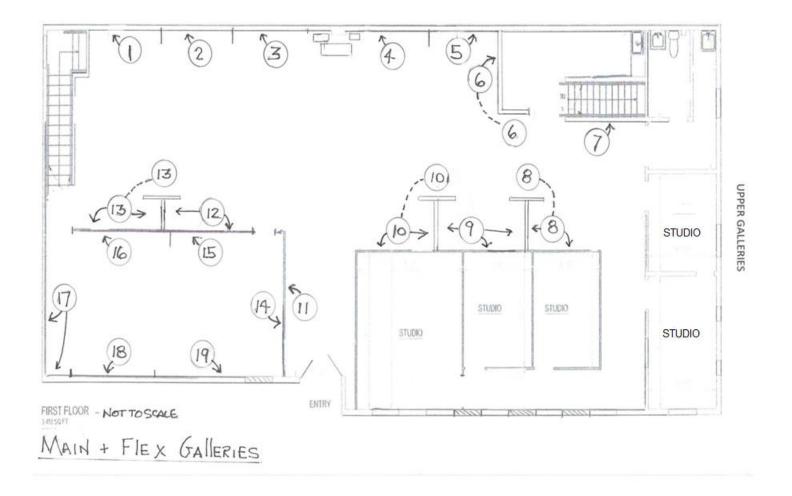

| MAP # | PRICE (*) | WALL MEASUREMENTS            |             |
|-------|-----------|------------------------------|-------------|
|       |           | (W x H) in feet linear ft    |             |
| 1     | \$100     | 10 x 8                       | 80 sq .ft.  |
| 2     | \$100     | 10 x 8                       | 80 sq. ft.  |
| 3     | \$100     | 10 x 8                       | 80 sq. ft.  |
| 4     | \$100     | 10 x 8                       | 80 sq. ft.  |
| 5     | \$100     | 10 x 8                       | 80 sq. ft.  |
| 6     | \$75      | (8 x 4) + (4 x 7)            | 60 sq. ft.  |
| 7     | \$90      | 10 x 7                       | 70 sq. ft.  |
| 8     | \$150     | (12 x 6) + (6 x 4) + (4 x 6) | 120 sq. ft. |
| 9     | \$135     | (10 x 6) + (6 x 4) + (6 x 4) | 108 sq .ft. |
| 10    | \$135     | (10 x 6) + (6 x 4) + (4 x 6) | 108 sq. ft. |
| 11    | \$90      | 12 x 6                       | 72 sq. ft.  |
| 12    | \$130     | (13 x 6) + (6 x 4)           | 102 sq. ft. |
| 13    | \$150     | (12 x 6) + (6 x 4) + (4 x 6) | 120 sq. ft. |
| 14    | \$90      | 12 x 6                       | 72 sq. ft.  |
| 15    | \$95      | 13 x 6                       | 78 sq. ft.  |
| 16    | \$110     | 14 x 6                       | 84 sq. ft.  |
| 17    | \$180     | 18 x 8                       | 144 sq. ft. |
| 18    | \$120     | 12 x 8                       | 96 sq. ft.  |
| 19    | \$120     | 12 x 8                       | 96 sq. ft.  |

# **MAIN & FLEX GALLERY -SPACE MAP**